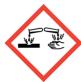

#### (!) WARNINGS

Causes severe skin burns and eye damage. May cause respiratory irritation. Wear eye protection. IF SWALLOWED: rinse mouth. Do NOT induce vomiting. IF ON SKIN (or hair): Take off immediately all contaminated clothing. Rinse skin with water/shower. IF IN EYES: Rinse cautiously with water for several minutes. Remove contact lenses, if present and easy to do. Continue rinsing. Immediately call a POISON CENTER or doctor/physician. Contents 2-AMINOETHANOL, SODIUM METASILICATE PENTAHYDRATE, 2-PROPYLHEPTANOL ETHOXYLATED PROPOXYLATED, QUATERNARY C12-14 ALKYL METHYL AMINE ETHOXYLATED METHYL CHLORIDE.

DANGER

WARNING